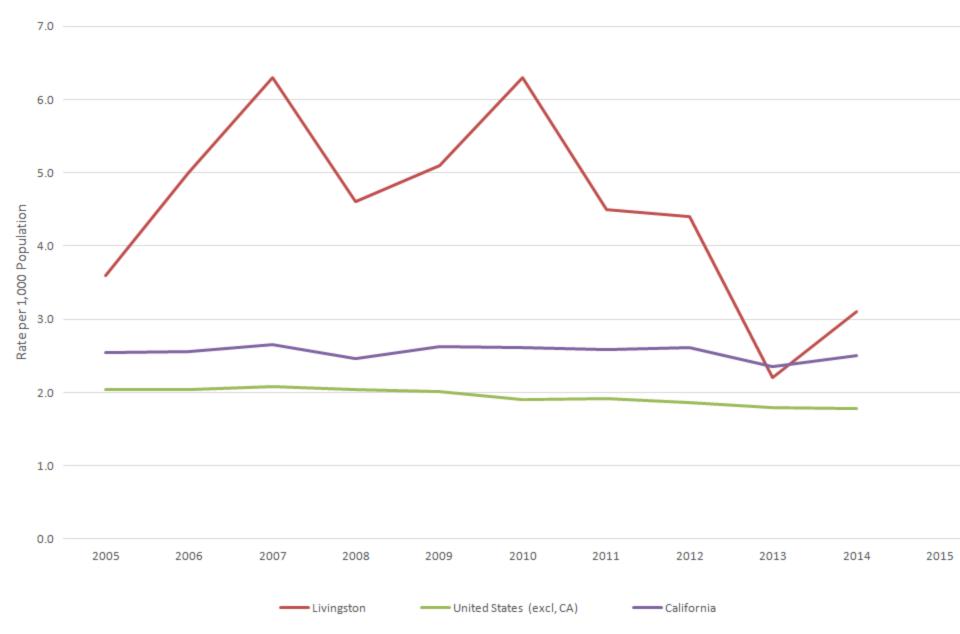

#### Murder & Aggravated Assault G5 Cities - Population 10,000 - 24,999

Part 1 Violent Crime G5 Cities - Population 10,000 - 24,999