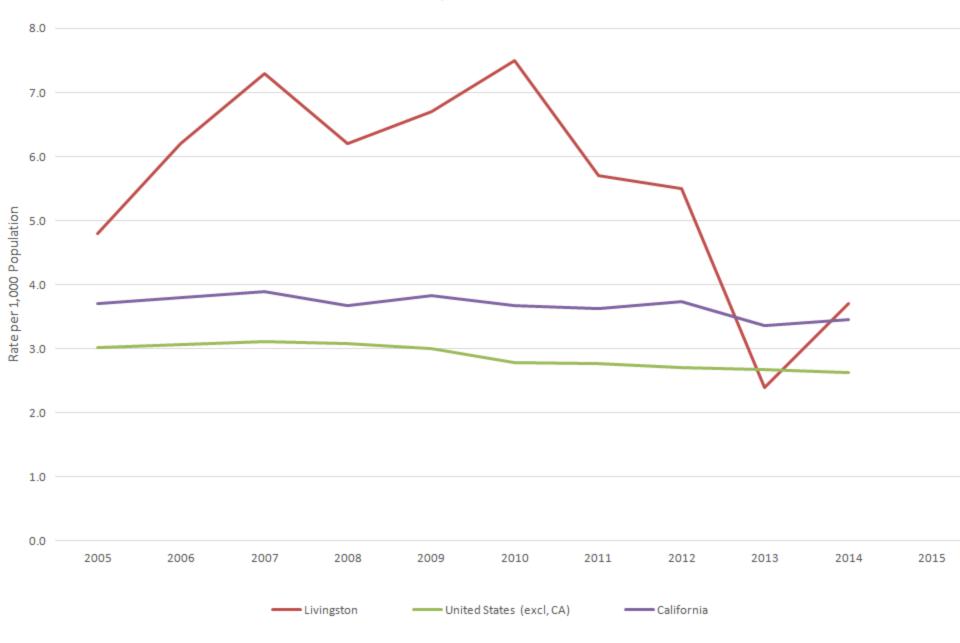

#### Murder & Aggravated Assault G5 Cities - Population 10,000 - 24,999

Part 1 Violent Crime G5 Cities - Population 10,000 - 24,999