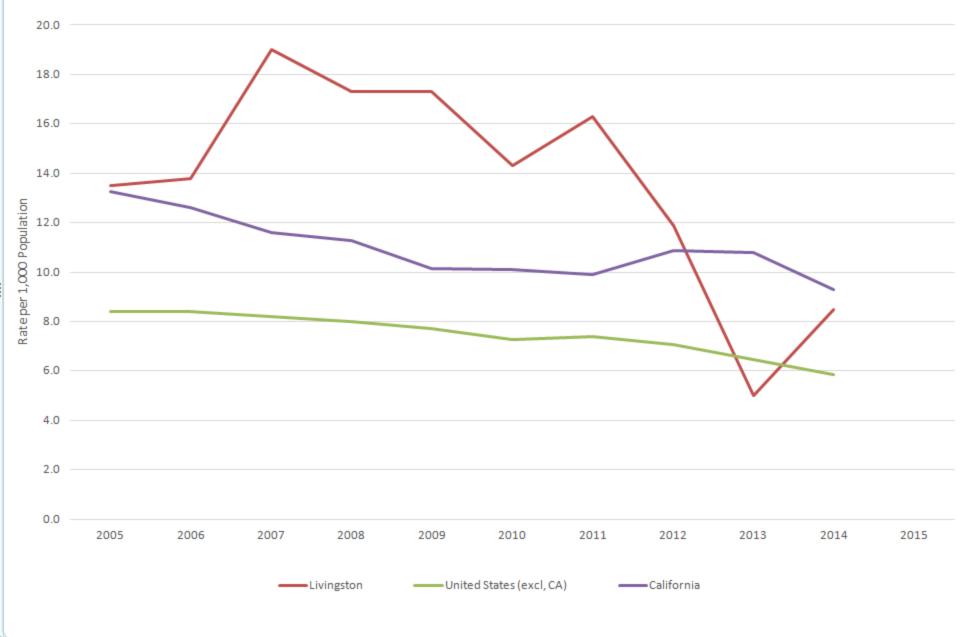

#### Burglary & Motor Vehicle Theft G5 Cities - Population 10,000 - 24,999

Part 1 Property Crime G5 Cities - Population 10,000 - 24,999