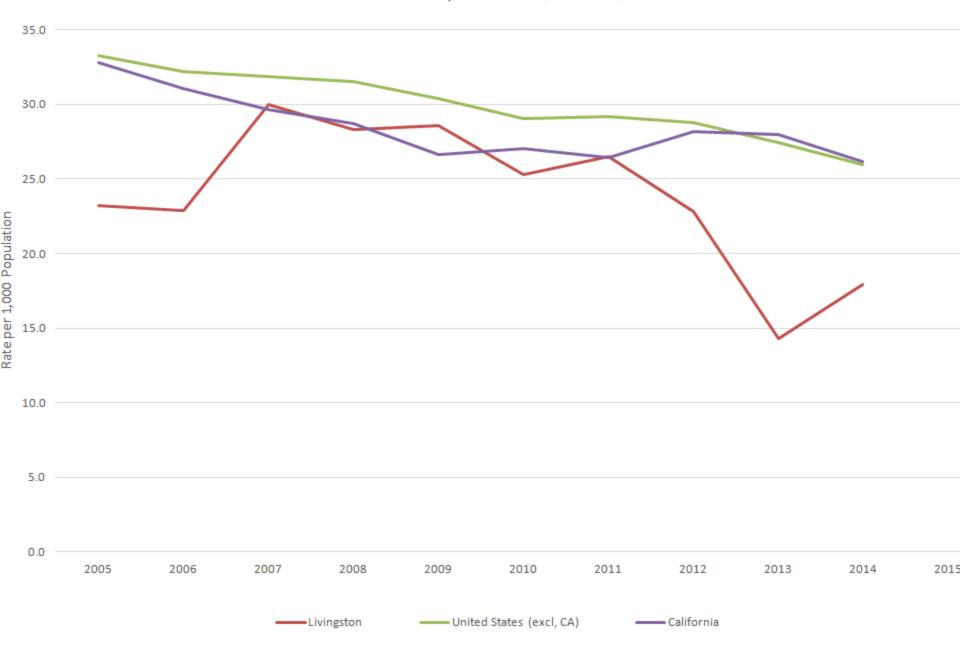

#### Burglary & Motor Vehicle Theft G5 Cities - Population 10,000 - 24,999

Part 1 Property Crime G5 Cities - Population 10,000 - 24,999